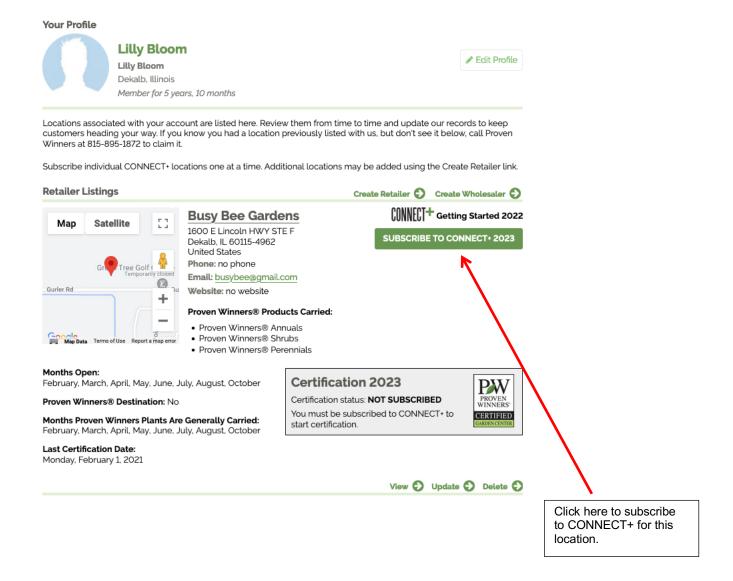

#### 3. Subscribe to CONNECT+

Take advantage of our valuable resources by signing up for CONNECT+ exclusive marketing solutions for IGC'S. You must be subscribed to CONNECT+ to begin certification. If you are already subscribed to CONNECT+ on a different account, you must be logged in to that account. Each location that needs to certify must be subscribed to CONNECT+

#### Subscribe to CONNECT+