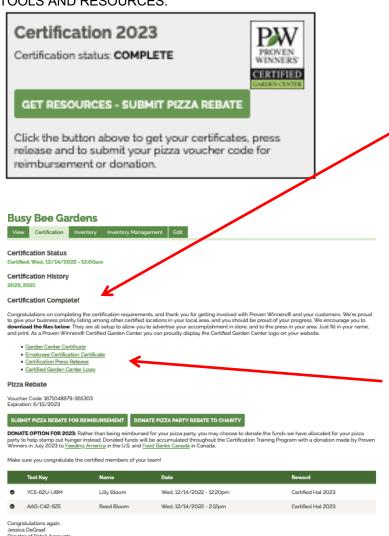

Congratulations! Your location has competed Certification! You will receive a certification complete email that contains information about your reward order and/or POP coupon plus your pizza voucher code.

Go to HI, (YOUR USERNAME), in the pull-down Amenu select MY LOCATIONS and click GET TOOLS AND RESOURCES.

Print out your Garden Center Certificate and Press Release to send to your local media outlets. Your employee will have the ability to print their own Employee Certification Certificate to recognize their individual accomplishments, but it is also here in case you need it. The Proven Winners Certified Garden Center Logo can be added to your web site or other marketing materials.

PW

Busy Bee Gardens

Certification Complete!

Congratulations! You are now an official Prover Winners® Certified Garden Center for 2023. Thank you for taking the time to educate your staff on the Proven Winners® Program. Download this graphic to announce your accomplishment on social media.

As a graduate of the Proven Winners Certified Training Program, your garden center has earned a free pizza party. That's right, there re ally is such a thing as a free lunch! Learn how the pizza party rebate works here.

Need help? 815-895-1872

Have your free pizza party or donate to food bank. Click SUBMIT PIZZA REBATE FORM to submit your receipt to Proven Winners for reimbursement OR click DONATE PIZZA PARTY REBATE TO CHARITY to donate to a food bank.

#### 8. PIZZA PARTY REIMBURSEMENT INSTRUCTIONS

The pizza rebate form will pre-populate with all your information including your voucher code. You can also find your voucher code in the Certification Complete email we've sent to the manager congratulating your team on completing certification. Fill out the rest of the pizza rebate form and click SUBMIT.