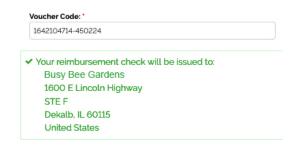

Certified Hat 2023

Your rewards and pizza party reimbursement check will be shipped to:

1600 E Lincoln HWY, Dekalb, IL 60115-4962
DONATE OPTION FOR 2023: Rather than being reimbursed for your pizza party, you'll have the option to donate the funds we have allocated for your pizza party to help stamp out hunger instead. Donated funds will be accumulated throughout the Certification Training Program with a donation made by Proven Winners in July 2023 to Feeding America in the U.S. and Food Banks Canada in Canada.

You will receive a Rebate Submission Received Email that contains information summarizing your rebate details. Allow 4 weeks for delivery of your reimbursement check.

To check your reimbursement status, log into your account, go to HI, (YOUR USERNAME), in the pull-down menu select MY LOCATIONS and click GET TOOLS AND RESOURCES.