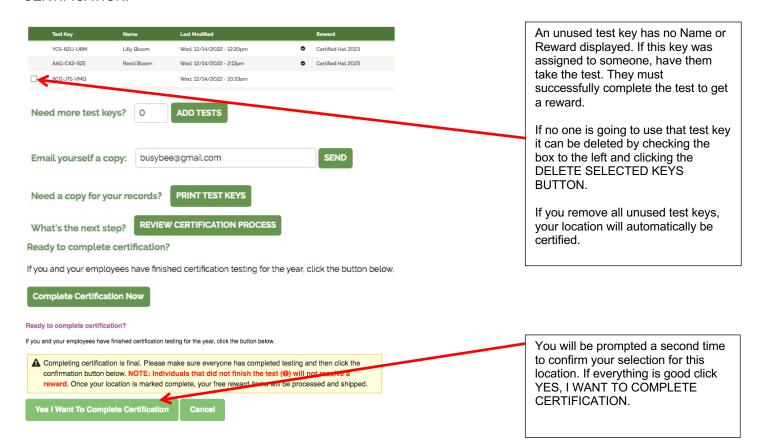

#### COMPLETE CERTIFICATION

If there are unused test keys or if an employee does not plan on finishing, it is important to log back into the website and mark your location complete. Go to HI, (YOUR USERNAME), in the pull-down menu select MY LOCATIONS and click MANAGE CERTIFICATION PROCESS. Then click COMPLETE CERTIFICATION NOW. You will be prompted a second time to confirm your selection for this location. If everything is good click YES, I WANT TO COMPLETE CERTIFICATION.