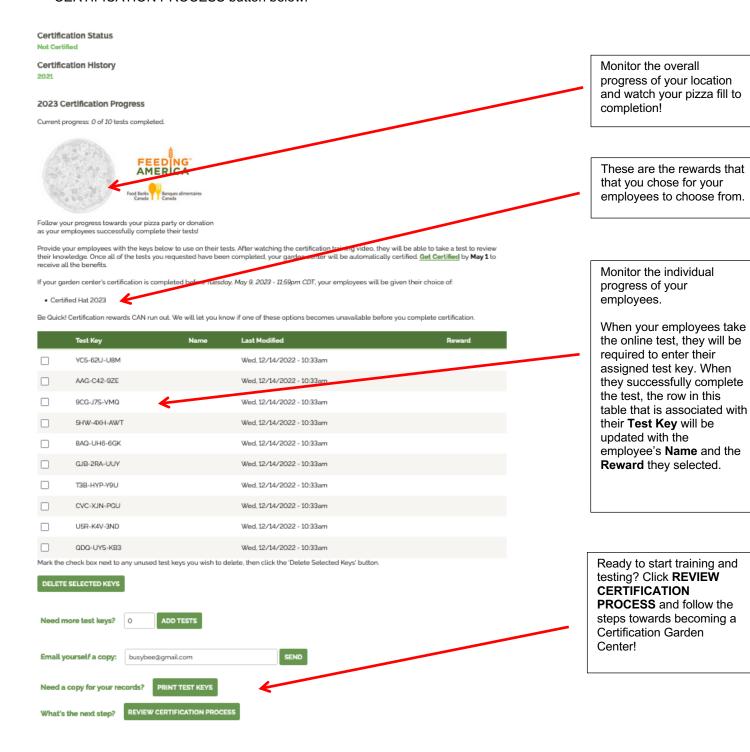

Congratulations - certification set up is complete and you are ready to begin training and testing!

Your test keys are listed below. Assign a unique test key to each of your employees; this test key is required for certification testing.

Test Keys:

- YC5-62U-U8M
- AAG-C42-9ZE
- 9CG-J7S-VMQ
- 5HW-4XH-AWT
- 8AQ-UH6-6GK
- GJB-2RA-UUY
- T3B-HYP-Y9U
- CVC-XJN-PGUU5R-K4V-3ND
- QDQ-UYS-KB3

Upon successful completion of the certification test, your employees will be able to choose from the following rewards:

Certified Hat 2023

Your rewards and pizza party reimbursement check will be shipped to:

1600 E Lincoln HWY, Dekalb, IL 60115-4962
DONATE OPTION FOR 2023: Rather than being reimbursed for your pizza party, you'll have the option to donate the funds we have allocated for your pizza party to help stamp out hunger instead. Donated funds will be accumulated throughout the Certification Training Program with a donation made by Proven Winners in July 2023 to Feeding America in the U.S. and Food Banks Canada in Canada.

What's next? Go to the Certification Training page and follow the instructions to complete your certification.

You may review your progress at your garden center's certification tab at any time.

If you have any additional questions or need to make changes, call us at 815-895-1872.

#### 7. MONITOR YOUR PROGRESS

Monitor your progress by logging in and viewing your location. To see more detail click MANAGE CERTIFICATION PROGRESS. Once you and your employees have successfully completed the test your location will automatically be certified. If you have unused keys and/or employees who didn't successfully complete the test (see example below) your location will not complete automatically.

#### COMPLETE CERTIFICATION

If there are unused test keys or if an employee does not plan on finishing, it is important to log back into the website and mark your location complete. Go to HI, (YOUR USERNAME), in the pull-down menu select MY LOCATIONS and click MANAGE CERTIFICATION PROCESS. Then click COMPLETE CERTIFICATION NOW. You will be prompted a second time to confirm your selection for this location. If everything is good click YES, I WANT TO COMPLETE CERTIFICATION.