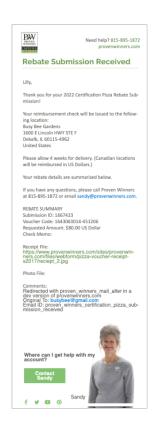

You will receive a Rebate Submission Received Email that contains information summarizing your rebate details. Allow 4 weeks for delivery of your reimbursement check.

To check your reimbursement status, log into your account, go to HI, (YOUR USERNAME), in the pull-down menu select MY LOCATIONS and click GET TOOLS AND RESOURCES.

The Pizza Rebate status will also be updated when the reimbursement check has been issued. When you click the button for donation, you will be taken to a page prompting you to confirm that you want to donate. If you click yes, it will then take you to a confirmation page.