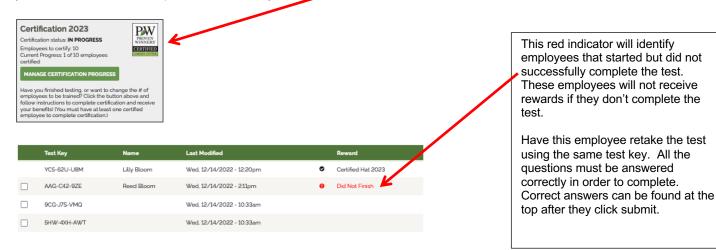

#### 7. MONITOR YOUR PROGRESS

Monitor your progress by logging in and viewing your location. To see more detail click MANAGE CERTIFICATION PROGRESS. Once you and your employees have successfully completed the test your location will automatically be certified. If you have unused keys and/or employees who didn't successfully complete the test (see example below) your location will not complete automatically.