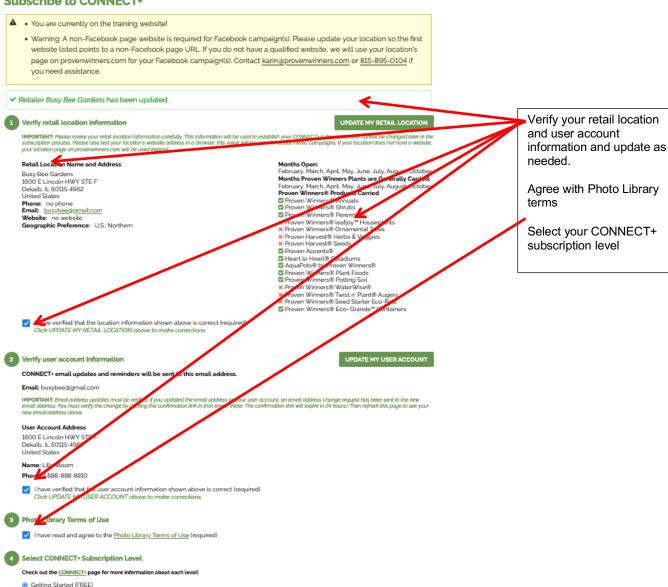

Once your store location is set up, you will be able to click on BEGIN CERTIFICATION SET UP. If you have more than one location, repeat the remaining steps for each location. There are 5 steps to complete in this window. If the green button says Subscribe to CONNECT+, complete that step and the button will automatically change to Begin Certification Set-Up.

 Confirm that your location information is correct. IF NOT click UPDATE MY RETAIL LOCATION.

2. Confirm that your user account information is correct. IF NOT click UPDATE MY USER ACCOUNT

- 3. Select rewards shipping address. Select an address that can receive shipments as soon as you complete Certification.
- 4. Specify the number of employees to test, including yourself.
- 5. Choose the reward(s) you'd like to make eligible for your staff to receive upon completion of the Certified program.