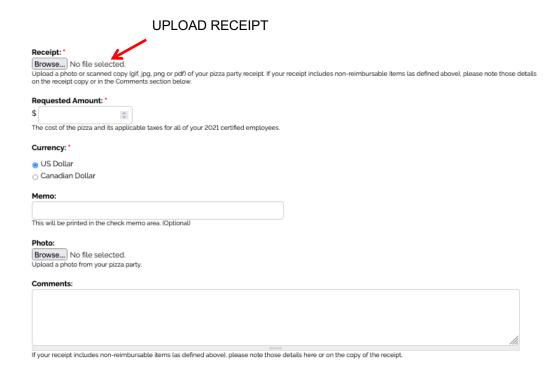

#### 8. PIZZA PARTY REIMBURSEMENT INSTRUCTIONS

The pizza rebate form will pre-populate with all your information including your voucher code. You can also find your voucher code in the Certification Complete email we've sent to the manager congratulating your team on completing certification. Fill out the rest of the pizza rebate form and click SUBMIT.

You will receive a Rebate Submission Received Email that contains information summarizing your rebate details. Allow 4 weeks for delivery of your reimbursement check.

To check your reimbursement status, log into your account, go to HI, (YOUR USERNAME), in the pull-down menu select MY LOCATIONS and click GET TOOLS AND RESOURCES.