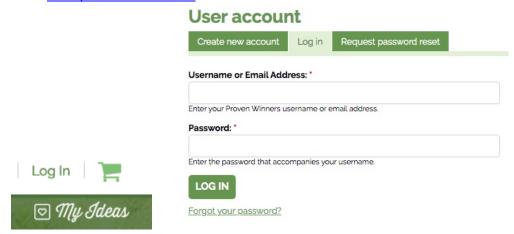

## Manager Step-by-Step Set Up

This process will help you log in and set up your retail locations to start certification.

1. Go to www.provenwinners.com and LOG IN.

 Under HI, (YOUR USERNAME) in the upper right, go to MY LOCATIONS.
 NOTE: If you don't see My Locations in the dropdown menu, it may be under a different account you will need them moved to your CONNECT+ account or you may need to upgrade to Professional, for help with this contact Karin at 815-895-0104.