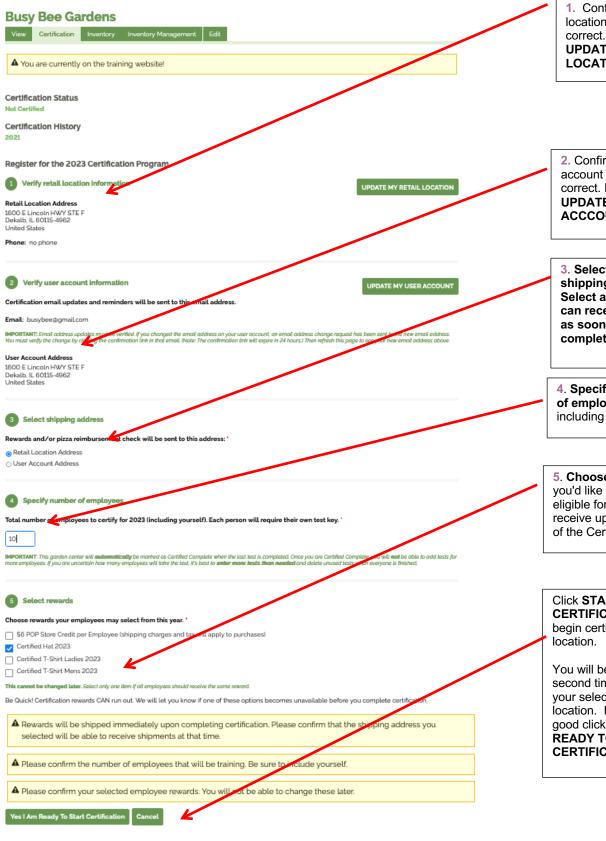

 Confirm that your location information is correct. IF NOT click UPDATE MY RETAIL LOCATION.

2. Confirm that your user account information is correct. IF NOT click UPDATE MY USER ACCOUNT

- 3. Select rewards shipping address. Select an address that can receive shipments as soon as you complete Certification.
- 4. Specify the number of employees to test, including yourself.
- 5. Choose the reward(s) you'd like to make eligible for your staff to receive upon completion of the Certified program.

Click START
CERTIFICATION to
begin certification for this
location.

You will be prompted a second time to confirm your selection for this location. If everything is good click YES, I AM READY TO START CERTIFICATION.