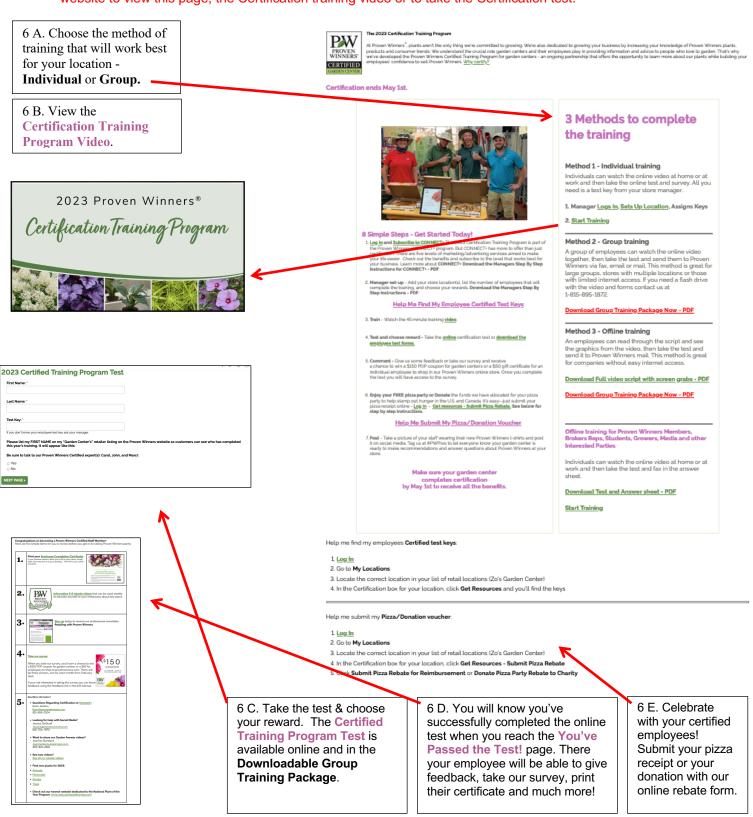

#### 6. START TRAINING

Now that your location set-up is complete, you are ready to start training and testing! This is the main Certification page. You can get here quickly by clicking Get Certified! under Professionals in the main navigation bar of the Proven Winners website.

IMPORTANT NOTE: You and your employees do <u>not</u> need to be logged into an account on the Proven Winners website to view this page, the Certification training video or to take the Certification test.