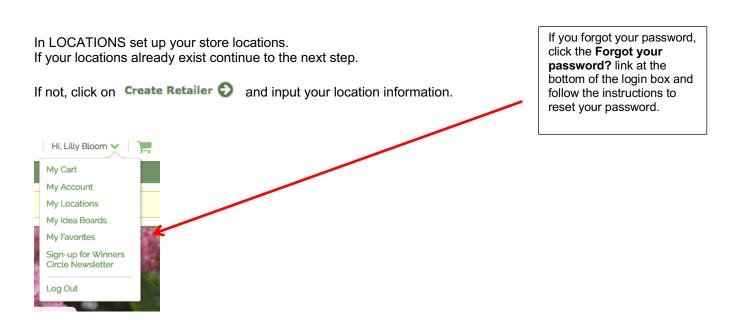

## Manager Step-by-Step Set Up

This process will help you log in and set up your retail locations to start certification.

1. Go to www.provenwinners.com and LOG IN.

 Under HI, (YOUR USERNAME) in the upper right, go to MY LOCATIONS.
 NOTE: If you don't see My Locations in the dropdown menu, it may be under a different account you will need them moved to your CONNECT+ account or you may need to upgrade to Professional, for help with this contact Karin at 815-895-0104.