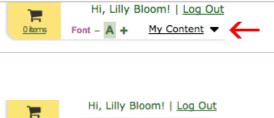

### 2. Under MY CONTENT in the upper right, go to MY LOCATIONS.

**NOTE**: If you don't see **My Locations** in the dropdown menu, then your account needs to be upgraded to Professional. To upgrade, click **Upgrade Account** under **Professionals** in the main navigation bar of the Proven Winners website, complete the **Professional Account Upgrade** form and click **UPGRADE.** 