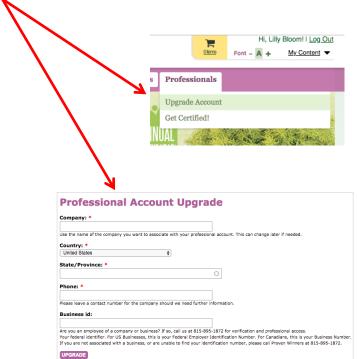

### 2. Under MY CONTENT in the upper right, go to MY LOCATIONS.

**NOTE**: If you don't see **My Locations** in the dropdown menu, then your account needs to be upgraded to Professional. To upgrade, click **Upgrade Account** under **Professionals** in the main navigation bar of the Proven Winners website, complete the **Professional Account Upgrade** form and click **UPGRADE.** 