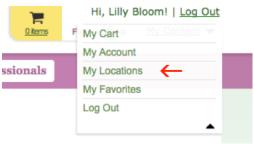

### 2. Under MY CONTENT in the upper right, go to MY LOCATIONS.

**NOTE**: If you don't see **My Locations** in the dropdown menu, then your account needs to be upgraded to Professional. To upgrade, click **Upgrade Account** under **Professionals** in the main navigation bar of the Proven Winners website, complete the **Professional Account Upgrade** form and click **UPGRADE.** 