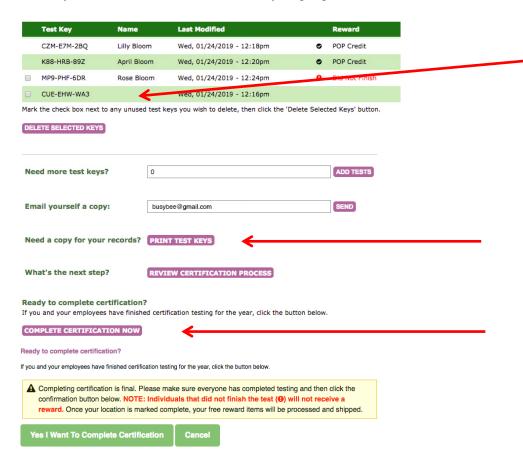

### **COMPLETE CERTIFICATION**

If there are unused test keys or if an employee does not plan on finishing, it is important to log back into the website and mark your location complete. Go to MY CONTENT, in the pull down menu select MY LOCATIONS and click MANAGE CERTIFICATION PROCESS. Then click COMPLETE CERTIFICATION NOW. You will be prompted a second time to confirm your selection for this location. If everything is good click YES, I WANT TO COMPLETE CERTIFICATION.

An unused test key has no Name or Reward displayed. If this key was assigned to someone, have them take the test. They must successfully complete the test to get a reward.

If no one is going to use that test key it can be deleted by checking the box to the left and clicking the **DELETE SELECTED KEYS BUTTON.** 

If you remove all unused test keys, your location will **automatically be certified**.

Congratulations! Your location has competed Certification! You will receive a certification complete email that contains information about your reward order and/or POP coupon plus your pizza voucher code.