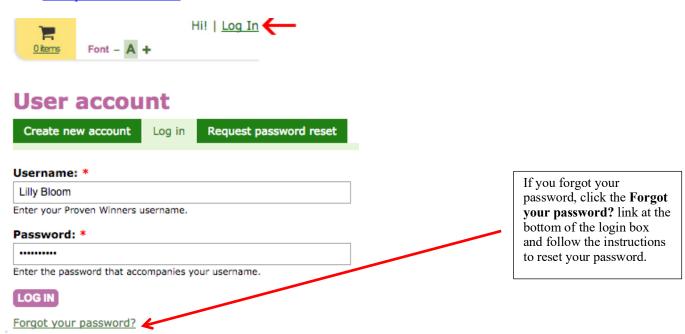

### 1. LOCATION SET UP

Go to www.provenwinners.com and LOG IN.

In **LOCATIONS** set up your store locations. If your locations already exist continue to the next step.

If not, click on Create Retailer and input your location information.