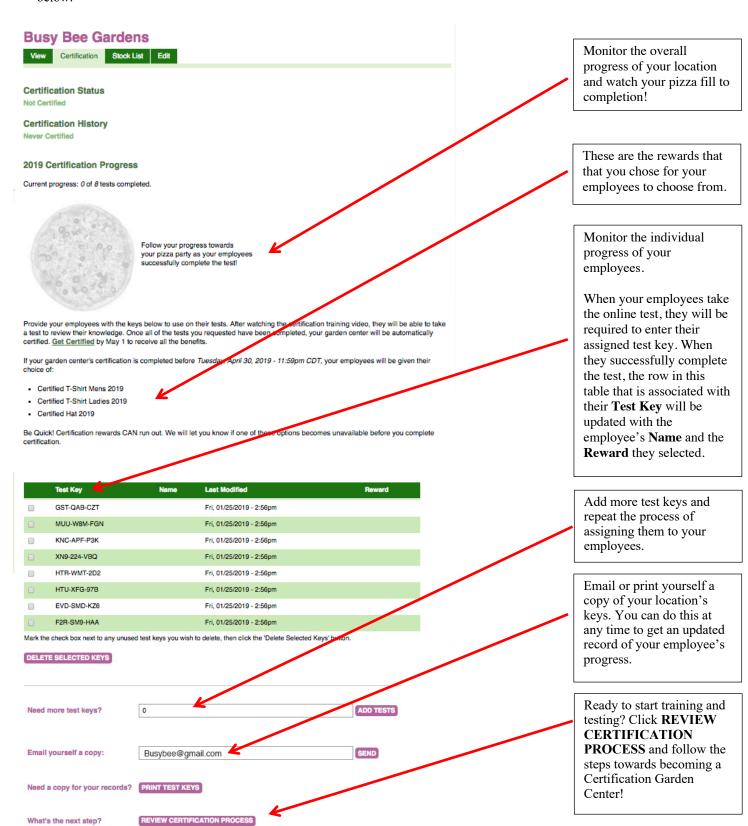

Omtoo Intl 2019
 Work revents and give inshipmatement check will be abligged to:
 1111.E lim 54, Systemens, 1, 60178
 111

4. Certification for this location is now in progress. Take time to familiarize yourself with this page. Refer to your **Certification Set Up Confirmation Email** to assign a <u>different</u> key to each employee and yourself. **Keep a record of which key you have assigned to which person.** When you are ready to begin training, click the REVIEW CERTIFICATION PROCESS button below.

### 6. MONITOR YOUR PROGRESS

Monitor your progress by logging in your account and viewing your location. To see more detail click **MANAGE CERTIFICATION PROGRESS**. Once you and your employees have successfully completed the test your location will **automatically be certified**. If you have unused keys and/or employees who didn't successfully complete the test (see example below) your location will not complete automatically.

This red indicator will identify employees that started but did not successfully complete the test. These employees will not receive rewards if they don't complete the test.

Have this employee retake the test using the same test key. All the questions have to be answered correctly in order to complete. Correct answers can be found at the top after they click submit.

An unused test key has no Name or Reward displayed. If this key was assigned to someone, have them take the test. They must successfully complete the test to get a reward.

If no one is going to use that test key it can be deleted by checking the box to the left and clicking the **DELETE SELECTED KEYS BUTTON.** 