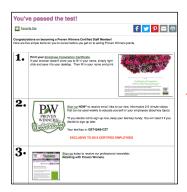

5 C. Take the test & choose your reward. The Certified **Training Program Test is** available online and in the **Downloadable Group** Training Package.

5 D. You will know you've successfully completed the online test when you reach the You've Passed the Test! page. There your employee will be able to give feedback, sign up for Proven Winners® University, take our survey, print their certificate and much more!

5 E. Celebrate with your certified employees! Submit your pizza receipt with our online rebate form.

Sign up (<a href="www.provenwinners.com/certification/pwu/signup">www.provenwinners.com/certification/pwu/signup</a>) to receive email links to view the NEW Proven Winners University videos. <a href="EXCLUSIVE TO 2019 CERTIFIED EMPLOYEES ONLY NOTE: You will need to have your certification test key to sign up.">EXCLUSIVE TO 2019 CERTIFIED EMPLOYEES ONLY NOTE: You will need to have your certification test key to sign up.</a>