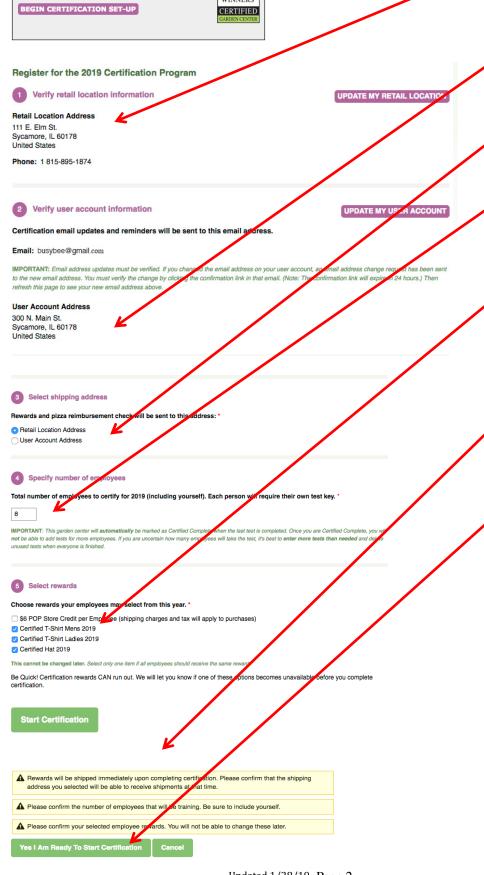

# 3. BEGIN CERTIFICATION SET UP Once your store location is set up, you will be able to click on BEGIN CERTIFICATION SET UP. If you have more than one location, repeat the remaining steps for each location. There are 5 steps to complete in this window. Certification Certification Certification status: NOT STARTED Click here to find out why you should get certified. BEGIN CERTIFICATION SET-UP Register for the 2019 Certification Program 1 Verify retail location information

- 1. Confirm that your location information is correct. IF NOT click UPDATE MY RETAIL LOCATION.
- 2. Confirm that your user account information is correct. IF NOT click UPDATE MY USER ACCCOUNT
- 3. Select shipping address
- 4. Specify the number of employees to test, including yourself.
- 5. Choose the reward(s) you'd like to make eligible for your staff to receive upon completion of the Certified program.

# Click **START CERTIFICATION** to

begin certification for this location.

You will be prompted a second time to confirm your selection for this location. If everything is good click YES, I AM READY TO START CERTIFICATION.