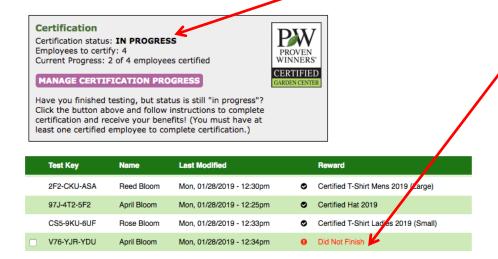

### 6. MONITOR YOUR PROGRESS

Monitor your progress by logging in your account and viewing your location. To see more detail click **MANAGE CERTIFICATION PROGRESS**. Once you and your employees have successfully completed the test your location will **automatically be certified**. If you have unused keys and/or employees who didn't successfully complete the test (see example below) your location will not complete automatically.

This red indicator will identify employees that started but did not successfully complete the test. These employees will not receive rewards if they don't complete the test.

Have this employee retake the test using the same test key. All the questions have to be answered correctly in order to complete. Correct answers can be found at the top after they click submit.

An unused test key has no Name or Reward displayed. If this key was assigned to someone, have them take the test. They must successfully complete the test to get a reward.

If no one is going to use that test key it can be deleted by checking the box to the left and clicking the **DELETE SELECTED KEYS BUTTON.** 

### SUBMIT PIZZA REBATE FORM

Make sure you congratulate the certified members of your team!

|   | Test Key    | Name        | Date                      | Reward                                 |
|---|-------------|-------------|---------------------------|----------------------------------------|
| 0 | 2F2-CKU-ASA | Reed Bloom  | Mon, 01/28/2019 - 12:30pm | Certified T-Shirt Mens 2019 (Large)    |
| 0 | 97J-4T2-5F2 | April Bloom | Mon, 01/28/2019 - 12:25pm | Certified Hat 2019                     |
| 0 | CS5-9KU-6UF | Rose Bloom  | Mon, 01/28/2019 - 12:33pm | Certified T-Shirt Ladies 2019 (Small)  |
| 0 | V76-YJR-YDU | April Bloom | Mon, 01/28/2019 - 12:56pm | Certified T-Shirt Ladies 2019 (Medium) |
| 0 | Q9V-79Y-8W3 | Tony Smith  | Mon, 01/28/2019 - 12:47pm | Certified Hat 2019                     |
| 0 | Q9V-79Y-8W3 | Tony Smith  | Mon, 01/28/2019 - 12:47pm | Certified Hat 2019                     |